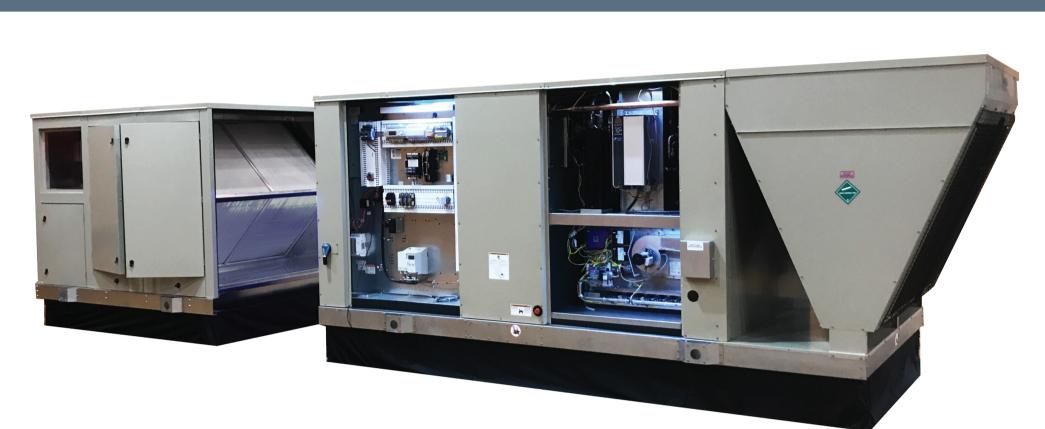

# Intelligent Energy Recovery, Simplified

Rebel Packaged Rooftop with ERV CORE

Latent Recovery, Less Maintenance, Minimal Crossover

### LEVERAGING TECHNOLOGY WITH WINNING BENEFITS

SCHOOLS

HEALTHCARE

OFFICE

maintenance cost.

- Meets ASHRAE 90.1-2016 requirement for minimum 50% total effectiveness
- Easy to clean, water washable membrane with no mold and bacteria growth
- Low commissioning time with CORE integrated into Rebel cabinet
- AHRI certified Rebel rooftop now paired with AHRI certified CORE
- No moving parts low maintenance • Sensible & latent energy recovery
- Very low crossover with less than 0.5% EATR