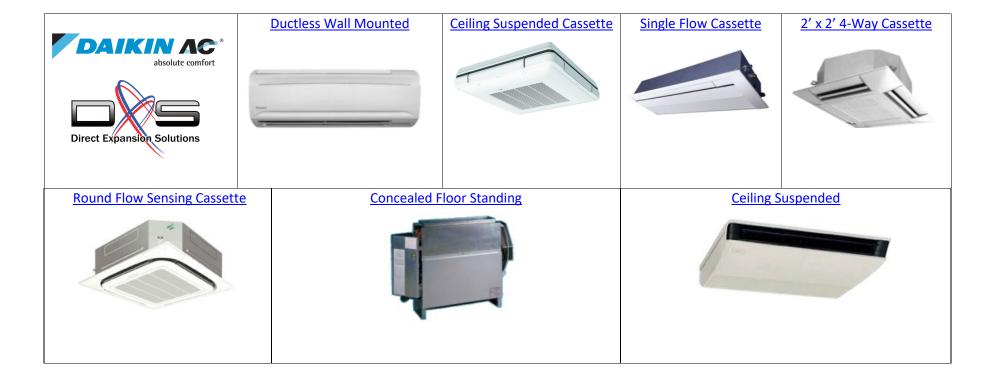

Packaged Vertical Self-Contained Systems

MicroTech® Integrated System

<u>Unit Ventilators – Ceiling and Floor</u>

Centrifugal Chillers – Single Compressor

Water-Sourced Heat Pumps

**Rooftop Systems** 

**Integrated Air Purification Systems** 