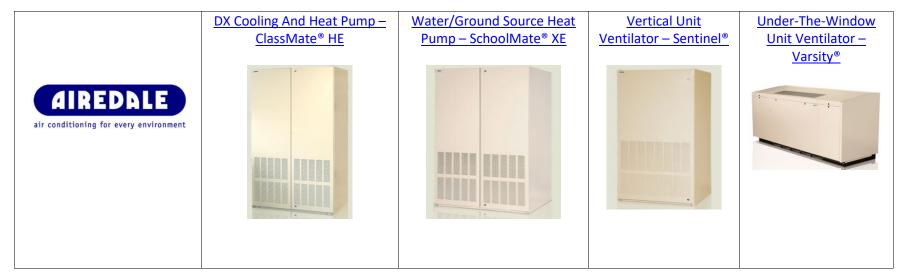

Packaged Vertical Self-Contained Systems

MicroTech® Integrated System

<u>Unit Ventilators – Ceiling and Floor</u>

Centrifugal Chillers – Single Compressor

Water-Sourced Heat Pumps

**Rooftop Systems** 

**Integrated Air Purification Systems** 